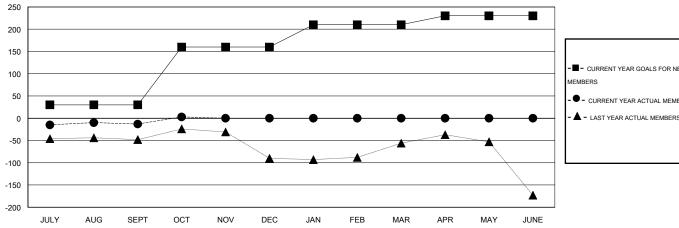

#### GOALS AND ACTUAL MEMBERS CUMULATIVE

| - O - CURF | ENT YEAR | ACTUAL   | MEMBER | S |  |
|------------|----------|----------|--------|---|--|
|            | YEAR AC  |          |        | - |  |
| - A - LAS1 | YEAR AC  | TUAL MEN | MBERS  |   |  |
|            |          |          |        |   |  |
|            |          |          |        |   |  |